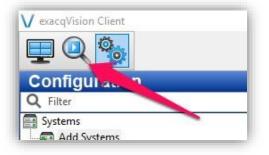

## **Playback Instructions Exacqvision**

• From the Exacqvision software click the Playback Icon:

• Put a checkmark besides the camera you would like to obtain footage from:

| Back Hallway  |
|---------------|
|               |
|               |
| Vault         |
|               |
|               |
| 🛄 📖 Reception |
| Showroom 4    |